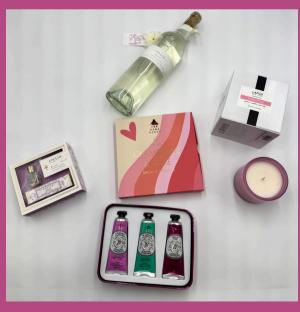

#### FOR HER

Gifts Under \$50
Atelier Modern

Valentine Chocolate Pretzels

The Dressed Pretzel

Custom Gift Box Engraving

LOR AINE 1986

Platinum Sapphire & Diamond Ring
Wallach Jewelry Designs